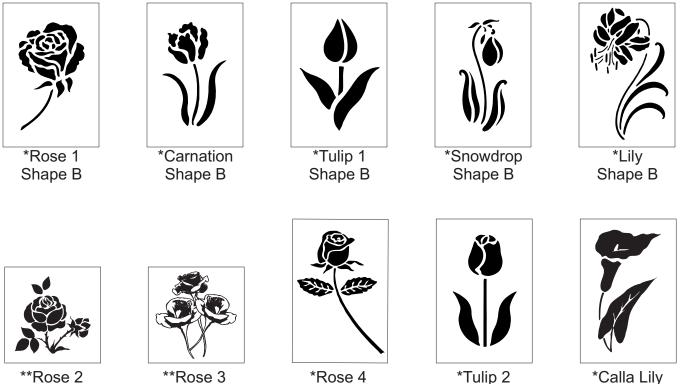

# **Flowers**

Shape A

\*\*Rose 3 Shape A

\*Rose 4 Shape B

**Odd Stuff** 

\*Tulip 2 Shape B

\*Calla Lily Shape B

\*Bass Clef Shape B